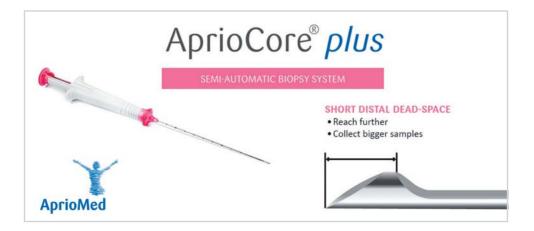

## Features

- Short distal dead-space allows operator to reach further and collect a bigger sample
- Specimen release feature eliminates the risk of misfire during removal of specimen
- 10 and 20 mm notch allows full spring force also for 10 mm samples
- Cutting cannula with centimeter marking (marked in 1 cm increments) and echogenic distal tip to improve visability during ultrasound guidance
- Length match Gangi-SoftGuard<sup>®</sup> coaxial needle