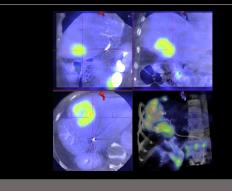

## Interventional Radiologists worldwide use smart 3D guidance for intra-procedural confidence

syngo DynaCT
Hannover Medical School, Germany

syngo DynaCT Bone Removal Hannover Medical School, Germany

syngo Toolbox
Hannover Medical School, Germany