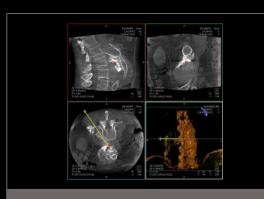

## CBCT and Image Guided Fusion with GE HealthCare Allia™ Platforms

Allia™ & CBCT

Easy to learn, easy to master

Allia™ & Needle ASSIST

Smooth percutaneous tool to increase precision

Allia™ & Embo ASSIST AI