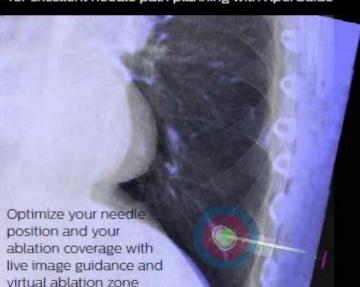

Overlay your pre-procedural PET/ MR or CT images for excellent needle path planning with XperGuide