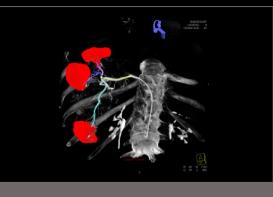

## Allia™ & Liver ASSIST VP

Dedicated tool for liver navigation





## Simplified CBCT acquisition, tumor treatment planning and live guidance with Philips Azurion and Oncosuite





57%

Less false

positive<sup>10</sup>





Visualizing full tumor enhancement and feeding arteries





visualization



Overlay your pre-procedural PET/ MR or CT images for excellent needle path planning with XperGuide









## Interventional Radiologists worldwide use smart 3D guidance for intra-procedural confidence





syngo DynaCT
Hannover Medical School, Germany



syngo DynaCT Bone Removal Hannover Medical School, Germany



syngo Toolbox
Hannover Medical School, Germany



syngo Fusion Package
University Clinics Großhadern, Germany



syngo DynaPBV Body Hacettepe University, Ankara, Turkey



syngo Embolization Guidance
AKH, Vienna, Austria



myNeedle Guide

Iowa Methodist Medical Center, USA



syngo EVAR Guidance
University Clinic of Heidelberg, Germany