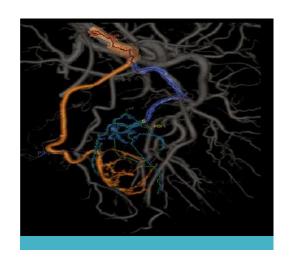

## CBCT and Image Guided Fusion with GE HealthCare Allia™ Platforms



Allia™ & CBCT

Easy to learn, easy to master



Allia™ & Needle ASSIST

Smooth percutaneous tool to increase precision



Allia™ & Embo ASSIST AI

AI Driven automatic workflow for any the vasculature



## Allia™ & Liver ASSIST VP

Dedicated tool for liver navigation





## Simplified CBCT acquisition, tumor treatment planning and live guidance with Philips Azurion and Oncosuite





57%

Less false

positive<sup>10</sup>





Visualizing full tumor enhancement and feeding arteries





visualization



Overlay your pre-procedural PET/ MR or CT images for excellent needle path planning with XperGuide









## Interventional Radiologists worldwide use smart 3D guidance for intra-procedural confidence





syngo DynaCT
Hannover Medical School, Germany



syngo DynaCT Bone Removal Hannover Medical School, Germany



syngo Toolbox
Hannover Medical School, Germany



syngo Fusion Package
University Clinics Großhadern, Germany



syngo DynaPBV Body Hacettepe University, Ankara, Turkey