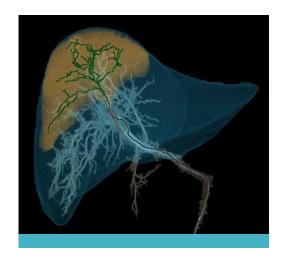

## CBCT and Image Guided Fusion with GE HealthCare Allia™ Platforms



Allia™ & CBCT

Easy to learn, easy to master



Allia™ & Needle ASSIST

Smooth percutaneous tool to increase precision



Allia™ & Embo ASSIST AI

AI Driven automatic workflow for any the vasculature



## Allia™ & Liver ASSIST VP

Dedicated tool for liver navigation





## Simplified CBCT acquisition, tumor treatment planning and live guidance with Philips Azurion and Oncosuite





57%

Less false

positive<sup>10</sup>





Visualizing full tumor enhancement and feeding arteries





visualization



Overlay your pre-procedural PET/ MR or CT images for excellent needle path planning with XperGuide









## Interventional Radiologists worldwide use smart 3D guidance for intra-procedural confidence





syngo DynaCT
Hannover Medical School, Germany



syngo DynaCT Bone Removal Hannover Medical School, Germany



syngo Toolbox
Hannover Medical School, Germany



syngo Fusion Package
University Clinics Großhadern, Germany



syngo DynaPBV Body Hacettepe University, Ankara, Turkey



syngo Embolization Guidance
AKH, Vienna, Austria



myNeedle Guide