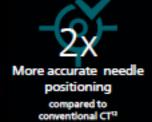

Overlay your pre-procedural PET/ MR or CT images for excellent needle path planning with XperGuide