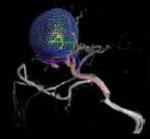

AI Driven automatic workflow for any the vasculature

## Allia™ & Liver ASSIST VP

Dedicated tool for liver navigation