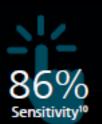

## Simplified CBCT acquisition, tumor treatment planning and live guidance with Philips Azurion and Oncosuite

57%

Less false

positive<sup>10</sup>

Visualizing full tumor enhancement and feeding arteries

visualization