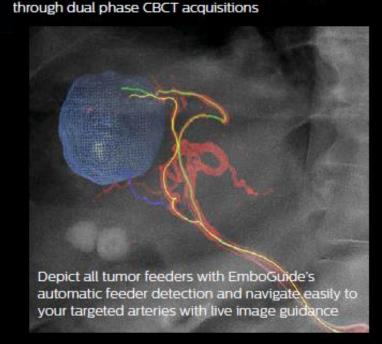

## Simplified CBCT acquisition, tumor treatment planning and live guidance with Philips Azurion and Oncosuite

57%

Less false

positive<sup>10</sup>

Visualizing full tumor enhancement and feeding arteries

visualization