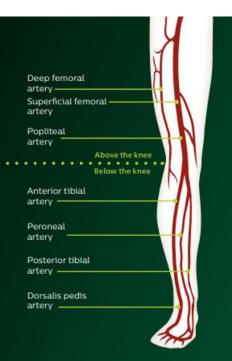

### Prepare for calcification removal

HawkOne™ Directional Atherectomy System debulks highly calcified lesions above and below the knee. Enhanced crossing and simpler cleaning make procedures more efficient – maximizing lumen gain.