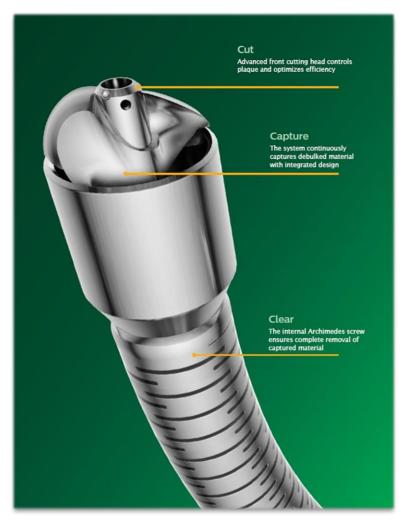

## Phoenix – mechanical atherectomy system

The simple, safe and effective choice