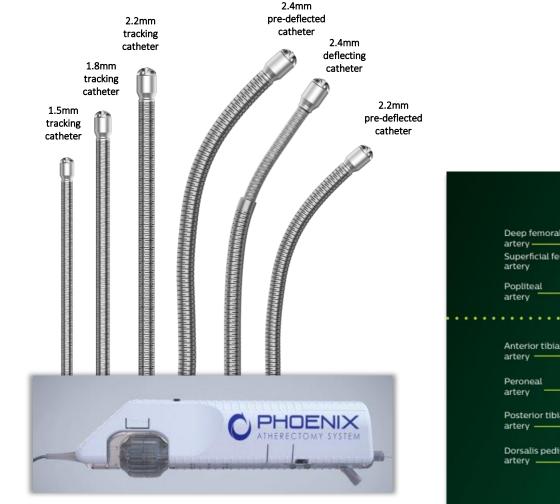

## Phoenix – mechanical atherectomy system

The simple, safe and effective choice