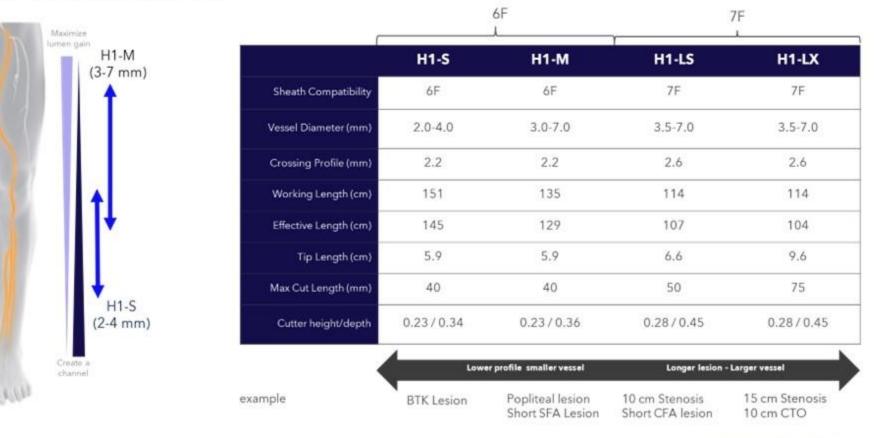

### Prepare for calcification removal

HawkOne™ Directional Atherectomy System debulks highly calcified lesions above and below the knee. Enhanced crossing and simpler cleaning make procedures more efficient – maximizing lumen gain.

#### Product details

- Treat soft plaque to severe calcium
- Treat with procedural efficiencyno capital equipment for quick and easy setup
- Simplified device selection in BTK cases with 6F platform