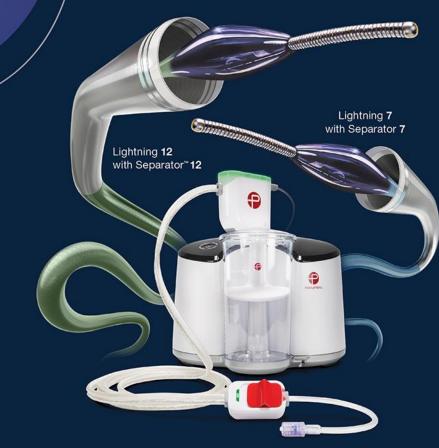

# LIGHTNING

Designed for Single Session Thrombus Removal

> To view additional risk information, please scan the QR code or visit: http://bit.ly/2BYj7Yj

Product availability varies by country. Prior to use, please refer to the Instructions for Use for complete product indications, contraindications, warnings, precautions, potential adverse events, and detailed instructions for use. Please contact your local Penumbra representative for more information.