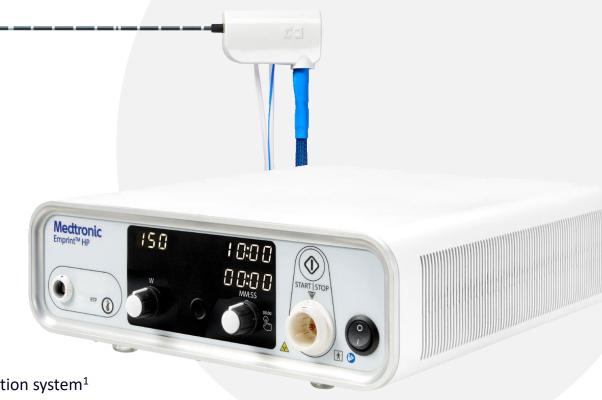

# Emprint<sup>™</sup> HP ablation generator

Greater coverage. Fewer antennas. Less collateral damage.

Using our patented Thermosphere<sup>™</sup> technology, the Emprint<sup>™</sup> HP ablation generator enables a minimally invasive procedure with:

- Large ablations, with up to 40% more volume compared to the original Emprint<sup>™</sup> ablation system<sup>1</sup>
- Proven spherical shape,<sup>7-13</sup> giving you flexibility in antenna placement approach<sup>6</sup>
- Consistent ablative margins greater than 5mm<sup>6</sup>
- Scalability, allowing you to create both small and large ablation zones<sup>1</sup>