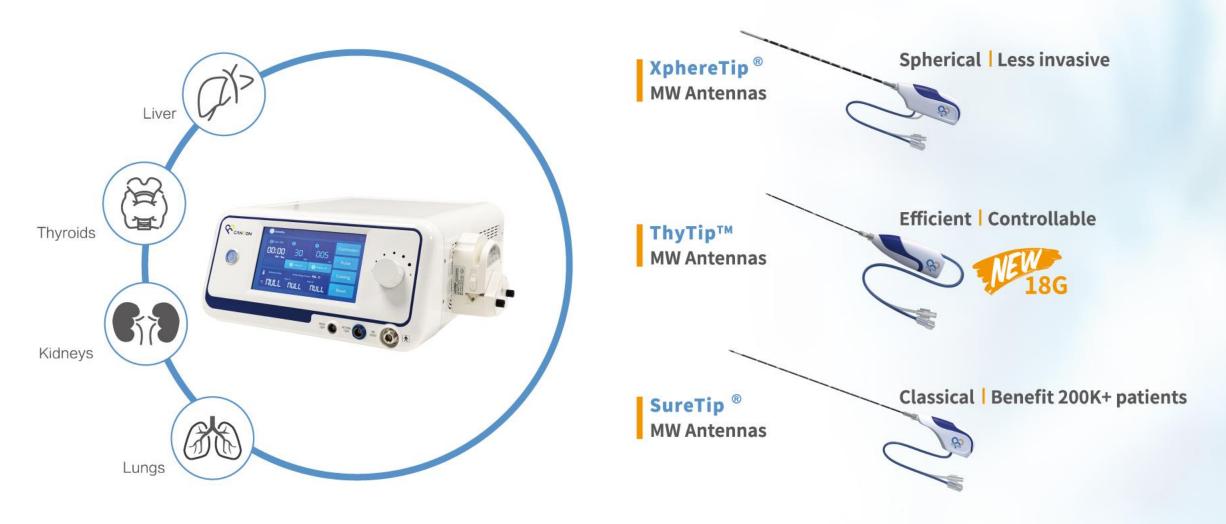

stem and Accessories are indicated for the ablation of soft tissue<sup>†</sup> during open, laparoscopic, or percutaneous procedures. The Solero MTA System is not intended for cardiac use. \*Note Canada Only: Throughout this document, any reference to "soft tissue" means the following tissue types: liver, kidney, and lung (early stage non-small cell lung cancer (NSCLC) and inoperable pulmonary malignancies). \*AngioDynamics, the AngioDynamics logo, Solero and the Solero logo trademarks and/or registered trademarks of AngioDynamics, Inc., an affiliate or a subsidiary. © 2018 AngioDynamics, Inc.

Please refer to the Solero Generator Operator's Manual and the Solero Applicator Directions for Use for complete instructions, warnings, and precautions.





### Maximize the Ablation Benefits...



©2023 Canyon Medical Inc. All rights reserved.

# **ECO** Microwave Therapeutic System

## ○ SABERWAVE ECO-200G

#### **Generator** - 2.45GHz operating frequency

- Touch screen
- Multiple safety measures
- Special designed thyroid ablation mode

#### Antennas - High strength

- Detachable cable
- Advanced anti-adhesion technology
- Various specifications for different clinical needs

## Applications



Liver











**Kidney** 



**Ceramic Series** 

**MRI Series** 

**ECO** 

000

03:30

# **INSAMICA** TOTIPOTENT ABLATION



www.hshospitalservice.com

Let us show you our new products and projects and let us share with you ideas and perspectives on the future of IR! Visit us at www.hshospitalservice.com or call us at 0039 6 9201961!

# Emprint<sup>™</sup> HP ablation generator

Grea