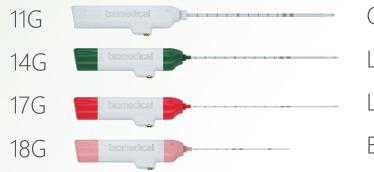

# SEE WHAT YOU TREAT: ADVANCING CONTROL TATO

- ◆ <u>ABLATION VISUALIZATION</u>: Enhanced visibility under Ultrasound for a better control of the ablation progression and lower artifacts on CT scan.
- VERSATILITY: use up to 4 antennas simultaneously and independently choosing among sizes ranging from 11G to 18G

Open surgery

Liver, Lung, Kidney

Lung, Kidney

Bone

Dedicated Thyroid Antenna

Thermal Ablation Treatments for Oncology