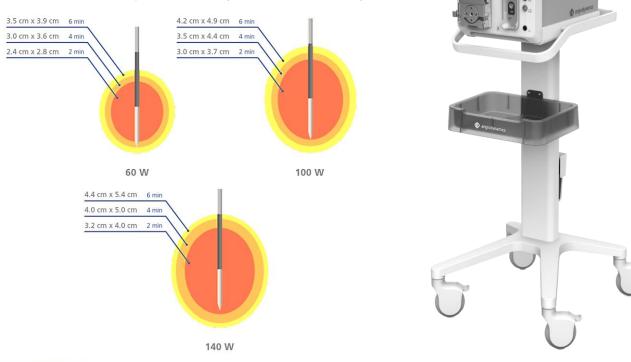

#### SPEEDY AND SCALABLE ABLATION VOLUMES

**Ex Vivo Bovine Liver** (diameter x length)

Note: Ablation volumes in perfused tissues may differ from static laboratory results.

#### SOLERO GENERATOR

- 2.45 GHz Operating Frequency
- Solid State Generator No annual calibration required
- Powers up to 140W Speedy ablations
- Intuitive Touch Screen User Interface
- Integrated Peristaltic Pump Continuous device cooling
- Applicator Coolant Temperature Monitoring
- Reflected Energy Monitoring Feedback on ablation efficiency
- No Grounding/ Dispersive/ Neutral Electrode Required